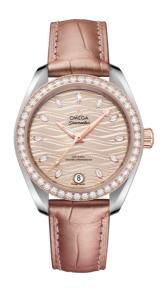

#### **SEAMASTER**

AQUA TERRA 150M

34 MM, STEEL - SEDNATM GOLD ON LEATHER STRAP

Reference: 220.28.34.20.59.001

### WATCH CASE & DIAL

Case: Steel - Sedna™ gold Case Diameter: 34 mm Between lugs: 16 mm Lug to lug: 40.50 mm Thickness: 11.9 mm Dial Colour: Grey

Total product weight (Approx.): 65 g

# **STRAP**

Strap type: Leather strap

Strap color: Beige

Strap surface: Alligator leather Strap underside: Calf leather Buckle type: Foldover clasp Buckle material: Stainless steel