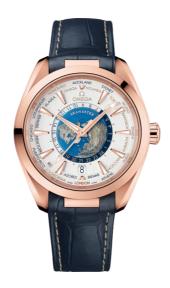

### **SEAMASTER**

AQUA TERRA 150M 43 MM, SEDNA<sup>TM</sup> GOLD ON LEATHER STRAP

Reference: 220.53.43.22.02.001

# MOVEMENT

Calibre: Omega 8939

Self-winding movement with Co-Axial escapement. Certified Master Chronometer, approved by METAS, resistant to magnetic fields reaching 15,000 gauss. GMT / Worldtimer functions. Free sprung-balance with silicon balance spring; automatic winding in both directions. Special luxury finish with 18K Sedna<sup>TM</sup> gold rotor and balance bridge with Geneva waves in arabesque.

# WATCH CASE & DIAL

Case: Sedna™ gold
Case Diameter: 43 mm
Between lugs: 21 mm
Lug to lug: 50.30 mm
Thickness: 14.3 mm
Dial Colour: Silver

Total product weight (Approx.): 153 g

# **STRAP**

Strap type: Leather strap

Strap color: Blue

Strap surface: Alligator leather

Strap underside: Non-grained calf leather

Buckle type: Foldover clasp
Buckle material: Sedna<sup>TM</sup> Gold