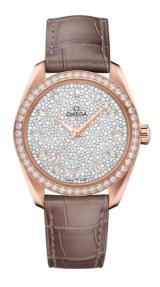

## **SEAMASTER**

AQUA TERRA 150M 38 MM, SEDNA<sup>TM</sup> GOLD ON LEATHER STRAP

Reference: 220.58.38.20.99.003

## WATCH CASE & DIAL

Case: Sedna™ gold
Case Diameter: 38 mm
Between lugs: 19 mm
Lug to lug: 45.00 mm
Thickness: 12.3 mm
Dial Colour: White

Total product weight (Approx.): 114 g

# **STRAP**

Strap type: Leather strap Strap color: Brown

Strap surface: Alligator leather Buckle type: Foldover clasp Buckle material: Sedna<sup>TM</sup> Gold

## **FEATURES**

Anti-magnetic, chronometer, diamonds, master chronometer certified, transparent caseback