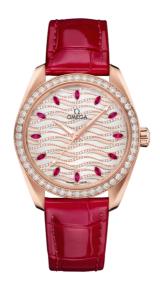

### **SEAMASTER**

AQUA TERRA 150M 38 MM, SEDNA<sup>TM</sup> GOLD ON LEATHER STRAP

Reference: 220.58.38.20.99.004

## WATCH CASE & DIAL

Case: Sedna™ gold
Case Diameter: 38 mm
Between lugs: 19 mm
Lug to lug: 45.00 mm
Thickness: 12.3 mm
Dial Colour: White

Total product weight (Approx.): 113 g

# **STRAP**

Strap type: Leather strap

Strap color: Red

Strap surface: Alligator leather Strap underside: Calf leather Buckle type: Foldover clasp Buckle material: Sedna<sup>TM</sup> Gold