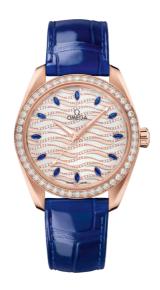

## **SEAMASTER**

AQUA TERRA 150M 38 MM, SEDNA<sup>TM</sup> GOLD ON LEATHER STRAP

Reference: 220.58.38.20.99.005

## WATCH CASE & DIAL

Case: Sedna™ gold
Case Diameter: 38 mm
Between lugs: 19 mm
Lug to lug: 45.00 mm
Thickness: 12.3 mm
Dial Colour: White

Total product weight (Approx.): 116 g

# **STRAP**

Strap type: Leather strap

Strap color: Blue

Strap surface: Alligator leather Strap underside: Calf leather Buckle type: Foldover clasp Buckle material: Sedna<sup>TM</sup> Gold