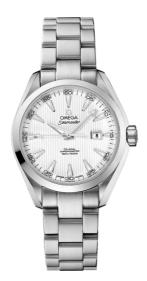

## SEAMASTER

AQUA TERRA 150M 34 MM, STEEL ON STEEL Reference: 231.10.34.20.04.001

### WATCH CASE & DIAL

Case: Steel Case Diameter: 34 mm Between lugs: 16 mm Lug to lug: 40.00 mm Thickness: 12.5 mm Dial Colour: White Total product weight (Approx.): 115 g

### BRACELET

Material: Steel Type of Clasp: Butterfly clasp