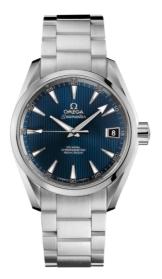

# SEAMASTER

AQUA TERRA 150M 38.5 MM, STEEL ON STEEL Reference: 231.10.39.21.03.001

#### WATCH CASE & DIAL

Case: Steel Case Diameter: 38.5 mm Between lugs: 19 mm Dial Colour: Blue

#### BRACELET

Material: Steel

#### **FEATURES**

Chronometer, date, screw-in crown, transparent caseback