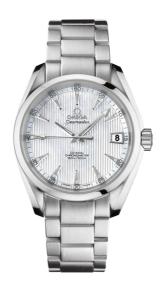

## **SEAMASTER**

AQUA TERRA 150M 38.5 MM, STEEL ON STEEL

Reference: 231.10.39.21.55.001

# WATCH CASE & DIAL

Case: Steel

Case Diameter: 38.5 mm Between lugs: 19 mm Dial Colour: White

## **BRACELET**

Material: Steel

#### **FEATURES**

Chronometer, date, diamonds, screw-in crown, transparent caseback