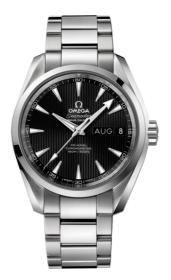

## SEAMASTER

AQUA TERRA 150M 38.5 MM, STEEL ON STEEL Reference: 231.10.39.22.01.001

## MOVEMENT

Calibre: Omega 8601

Self-winding movement with Co-Axial escapement. Annual calendar with instantaneous jump. Silicon balancespring on free sprung-balance, 2 barrels mounted in series, automatic winding in both directions. Rhodium plated finish with exclusive Geneva waves in arabesque.

## WATCH CASE & DIAL

Case: Steel Case Diameter: 38.5 mm Between lugs: 19 mm Dial Colour: Black

## **FEATURES**

Annual calendar, chronometer, date, screw-in crown, transparent caseback