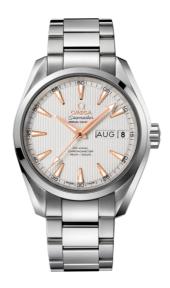

# **SEAMASTER**

AQUA TERRA 150M 38.5 MM, STEEL ON STEEL

Reference: 231.10.39.22.02.001

#### WATCH CASE & DIAL

Case: Steel

Case Diameter: 38.5 mm Between lugs: 19 mm Dial Colour: Silver

# **BRACELET**

Material: Steel

#### **FEATURES**

Annual calendar, chronometer, date, screw-in crown, transparent caseback