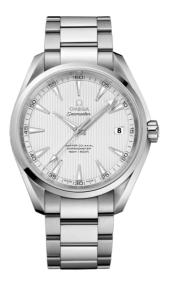

# SEAMASTER

AQUA TERRA 150M 41.5 MM, STEEL ON STEEL Reference: 231.10.42.21.02.003

#### WATCH CASE & DIAL

Case: Steel Case Diameter: 41.5 mm Between lugs: 20 mm Dial Colour: Silver

### BRACELET

Material: Steel