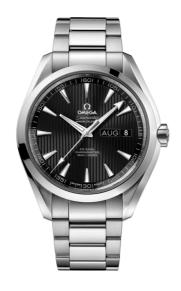

### **SEAMASTER**

AQUA TERRA 150M 43 MM, STEEL ON STEEL

Reference: 231.10.43.22.01.002

## WATCH CASE & DIAL

Case: Steel

Case Diameter: 43 mm Between lugs: 21 mm Dial Colour: Black

### **BRACELET**

Material: Steel

#### **FEATURES**

Annual calendar, chronometer, date, screw-in crown, transparent caseback