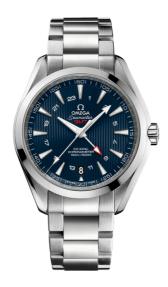

## **SEAMASTER**

AQUA TERRA 150M 43 MM, STEEL ON STEEL

Reference: 231.10.43.22.03.001

# WATCH CASE & DIAL

Case: Steel

Case Diameter: 43 mm Between lugs: 21 mm Dial Colour: Blue

## **BRACELET**

Material: Steel