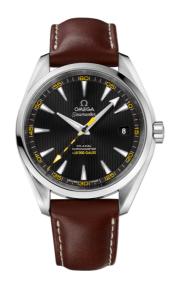

## > 15,000 GAUSS

**SEAMASTER** 

AQUA TERRA 150M

41.5 MM, STEEL ON LEATHER STRAP

Reference: 231.12.42.21.01.001

# WATCH CASE & DIAL

Case: Steel

Case Diameter: 41.5 mm
Between lugs: 20 mm
Lug to lug: 48.50 mm
Thickness: 13.0 mm
Dial Colour: Black

Total product weight (Approx.): 152 g

#### **STRAP**

Strap type: Leather strap Strap color: Brown

Strap surface: Non-grained calf leather

Strap underside: Calf leather Buckle type: Foldover clasp Buckle material: Stainless steel