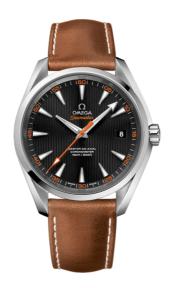

# **SEAMASTER**

AQUA TERRA 150M 41.5 MM, STEEL ON LEATHER STRAP

Reference: 231.12.42.21.01.002

### WATCH CASE & DIAL

Case: Steel

Case Diameter: 41.5 mm Between lugs: 20 mm Dial Colour: Black

# **BRACELET**

Material: Leather strap Strap color: Brown

Buckle type: Foldover clasp Buckle material: Stainless steel