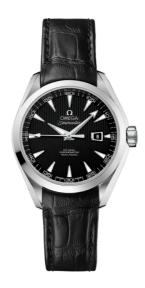

## **SEAMASTER**

AQUA TERRA 150M 34 MM, STEEL ON LEATHER STRAP Reference: 231.13.34.20.01.001

# WATCH CASE & DIAL

Case: Steel

Case Diameter: 34 mm Between lugs: 16 mm Lug to lug: 40.00 mm Thickness: 12.5 mm Dial Colour: Black

Total product weight (Approx.): 63 g

# **STRAP**

Strap type: Leather strap

Strap color: Black

Strap surface: Alligator leather Buckle type: Foldover clasp Buckle material: Stainless steel