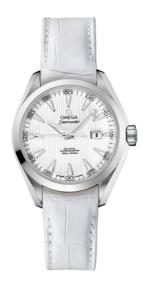

## **SEAMASTER**

AQUA TERRA 150M 34 MM, STEEL ON LEATHER STRAP Reference: 231.13.34.20.04.001

MOVEMENT

Calibre: Omega 8520

Self-winding movement with Co-Axial escapement. Free sprung-balance system with silicon balance-spring. Automatic winding in both directions. Rhodium plated finish with exclusive Geneva waves in arabesque.

Power reserve: 50 hours

**CRYSTAL** 

Domed scratch-resistant sapphire crystal with antireflective treatment on both sides

WATER RESISTANCE

15 bar (150 metres / 500 feet)

WATCH CASE & DIAL

Case: Steel

Case Diameter: 34 mm Between lugs: 16 mm Lug to lug: 40.00 mm Thickness: 12.5 mm Dial Colour: White

Total product weight (Approx.): 63 g

**STRAP** 

Strap type: Leather strap

Strap color: White

Strap surface: Alligator leather Buckle type: Foldover clasp Buckle material: Stainless steel

**FEATURES** 

Chronometer, date, screw-in crown, transparent