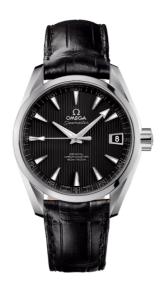

### **SEAMASTER**

AQUA TERRA 150M 38.5 MM, STEEL ON LEATHER STRAP Reference: 231.13.39.21.01.001

### WATCH CASE & DIAL

Case: Steel

Case Diameter: 38.5 mm Between lugs: 19 mm Dial Colour: Black

### **BRACELET**

Material: Leather strap Strap color: Black

Buckle type: Foldover clasp Buckle material: Stainless steel