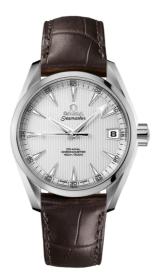

# SEAMASTER

AQUA TERRA 150M 38.5 MM, STEEL ON LEATHER STRAP Reference: 231.13.39.21.02.001

#### WATCH CASE & DIAL

Case: Steel Case Diameter: 38.5 mm Between lugs: 19 mm Dial Colour: Silver

# BRACELET

Material: Leather strap Strap color: Brown Buckle type: Foldover clasp Buckle material: Stainless steel

## **FEATURES**

Chronometer, date, screw-in crown, transparent caseback