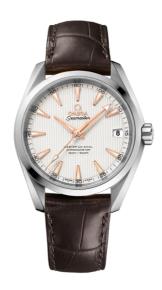

## **SEAMASTER**

AQUA TERRA 150M 38.5 MM, STEEL ON LEATHER STRAP Reference: 231.13.39.21.02.003

# WATCH CASE & DIAL

Case: Steel

Case Diameter: 38.5 mm Between lugs: 19 mm Dial Colour: Silver

## **BRACELET**

Material: Leather strap Strap color: Brown

Buckle type: Foldover clasp Buckle material: Stainless steel