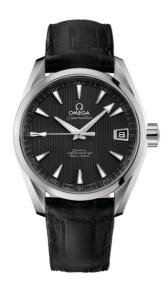

### **SEAMASTER**

AQUA TERRA 150M 38.5 MM, STEEL ON LEATHER STRAP Reference: 231.13.39.21.06.001

### WATCH CASE & DIAL

Case: Steel

Case Diameter: 38.5 mm Between lugs: 19 mm Dial Colour: Grey

### **BRACELET**

Material: Leather strap Strap color: Black

Buckle type: Foldover clasp Buckle material: Stainless steel

#### **FEATURES**

Chronometer, date, screw-in crown, transparent caseback