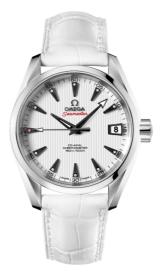

# SEAMASTER

AQUA TERRA 150M 38.5 MM, STEEL ON LEATHER STRAP Reference: 231.13.39.21.54.001

#### WATCH CASE & DIAL

Case: Steel Case Diameter: 38.5 mm Between lugs: 19 mm Lug to lug: 45.50 mm Dial Colour: White Total product weight (Approx.): 83 g

#### STRAP

Strap type: Leather strap Strap color: White Strap surface: Alligator leather Strap underside: Non-grained calf leather Buckle type: Foldover clasp Buckle material: Stainless steel