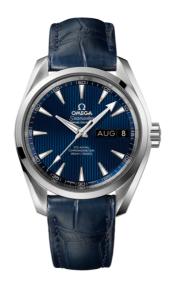

# **SEAMASTER**

AQUA TERRA 150M 38.5 MM, STEEL ON LEATHER STRAP

Reference: 231.13.39.22.03.001

#### WATCH CASE & DIAL

Case: Steel

Case Diameter: 38.5 mm Between lugs: 19 mm Dial Colour: Blue

# **BRACELET**

Material: Leather strap

Strap color: Blue

Buckle type: Foldover clasp Buckle material: Stainless steel