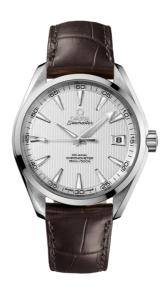

### **SEAMASTER**

AQUA TERRA 150M 41.5 MM, STEEL ON LEATHER STRAP

Reference: 231.13.42.21.02.001

## WATCH CASE & DIAL

Case: Steel

Case Diameter: 41.5 mm Between lugs: 20 mm Dial Colour: Silver

### **BRACELET**

Material: Leather strap Strap color: Brown

Buckle type: Foldover clasp Buckle material: Stainless steel