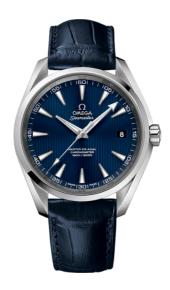

### **SEAMASTER**

AQUA TERRA 150M 41.5 MM, STEEL ON LEATHER STRAP Reference: 231.13.42.21.03.001

MOVEMENT

Calibre: Omega 8500

Self-winding movement with Co-Axial escapement. Free sprung-balance, 2 barrels mounted in series, automatic winding in both directions. Bridges and the oscillating mass are decorated with exclusive Geneva waves in arabesque.

## WATCH CASE & DIAL

Case: Steel

Case Diameter: 41.5 mm Between lugs: 20 mm Dial Colour: Blue

### **BRACELET**

Material: Leather strap

Strap color: Blue

Buckle type: Foldover clasp Buckle material: Stainless steel