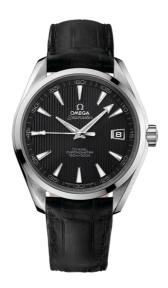

## **SEAMASTER**

AQUA TERRA 150M 41.5 MM, STEEL ON LEATHER STRAP Reference: 231.13.42.21.06.001

# WATCH CASE & DIAL

Case: Steel

Case Diameter: 41.5 mm Between lugs: 20 mm Dial Colour: Grey

## **BRACELET**

Material: Leather strap Strap color: Black

Buckle type: Foldover clasp Buckle material: Stainless steel

### **FEATURES**

Chronometer, date, screw-in crown, transparent caseback