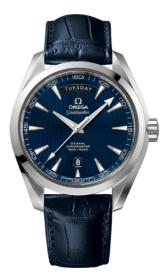

# SEAMASTER

AQUA TERRA 150M 41.5 MM, STEEL ON LEATHER STRAP Reference: 231.13.42.22.03.001

#### WATCH CASE & DIAL

Case: Steel Case Diameter: 41.5 mm Between lugs: 20 mm Dial Colour: Blue

### BRACELET

Material: Leather strap Strap color: Blue Buckle type: Foldover clasp Buckle material: Stainless steel

### **FEATURES**

Chronometer, day-date, screw-in crown, transparent caseback