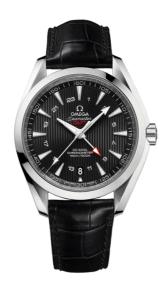

## **SEAMASTER**

AQUA TERRA 150M 43 MM, STEEL ON LEATHER STRAP Reference: 231.13.43.22.01.001

# WATCH CASE & DIAL

Case: Steel

Case Diameter: 43 mm Between lugs: 21 mm Dial Colour: Black

## **BRACELET**

Material: Leather strap Strap color: Black

Buckle type: Foldover clasp Buckle material: Stainless steel

### **FEATURES**

Gmt and worldtimer, chronometer, date, screw-in crown, transparent caseback