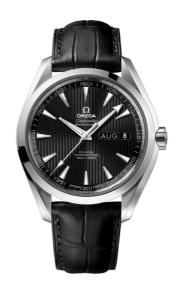

#### **SEAMASTER**

AQUA TERRA 150M 43 MM, STEEL ON LEATHER STRAP Reference: 231.13.43.22.01.002

#### WATCH CASE & DIAL

Case: Steel

Case Diameter: 43 mm Between lugs: 21 mm Lug to lug: 51.40 mm Thickness: 14.6 mm Dial Colour: Black

Total product weight (Approx.): 114 g

# **STRAP**

Strap type: Leather strap

Strap color: Black

Strap surface: Alligator leather

Strap underside: Non-grained calf leather

Buckle type: Foldover clasp Buckle material: Stainless steel