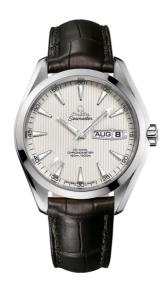

### **SEAMASTER**

AQUA TERRA 150M 43 MM, STEEL ON LEATHER STRAP Reference: 231.13.43.22.02.001

#### MOVEMENT

Calibre: Omega 8601

Self-winding movement with Co-Axial escapement. Annual calendar with instantaneous jump. Silicon balance-spring on free sprung-balance, 2 barrels mounted in series, automatic winding in both directions. Rhodium plated finish with exclusive Geneva waves in arabesque.

# **CRYSTAL**

Domed scratch-resistant sapphire crystal with antireflective treatment on both sides

### WATER RESISTANCE

15 bar (150 metres / 500 feet)

## WATCH CASE & DIAL

Case: Steel

Case Diameter: 43 mm Between lugs: 21 mm Dial Colour: Silver

### **BRACELET**

Material: Leather strap Strap color: Brown

Buckle type: Foldover clasp Buckle material: Stainless steel

#### **FEATURES**

Annual calendar, chronometer, date, screw-in crown, transparent caseback