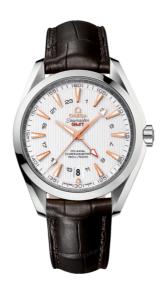

### **SEAMASTER**

AQUA TERRA 150M 43 MM, STEEL ON LEATHER STRAP

Reference: 231.13.43.22.02.004

# WATCH CASE & DIAL

Case: Steel

Case Diameter: 43 mm Between lugs: 21 mm Dial Colour: Silver

### **BRACELET**

Material: Leather strap Strap color: Brown

Buckle type: Foldover clasp Buckle material: Stainless steel

#### **FEATURES**

Gmt and worldtimer, chronometer, date, screw-in crown, transparent caseback

www.omegawatches.com/en-dk