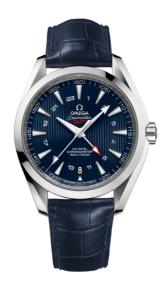

## **SEAMASTER**

AQUA TERRA 150M 43 MM, STEEL ON LEATHER STRAP Reference: 231.13.43.22.03.001

# WATCH CASE & DIAL

Case: Steel

Case Diameter: 43 mm Between lugs: 21 mm Dial Colour: Blue

## **BRACELET**

Material: Leather strap

Strap color: Blue

Buckle type: Foldover clasp Buckle material: Stainless steel

### **FEATURES**

Gmt and worldtimer, chronometer, date, screw-in

crown, transparent caseback