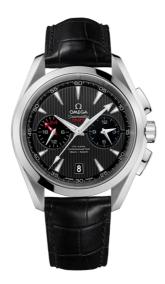

## **SEAMASTER**

AQUA TERRA 150M 43 MM, STEEL ON LEATHER STRAP Reference: 231.13.43.52.06.001

#### MOVEMENT

Calibre: Omega 9605

Self-winding chronograph movement with GMT/second time zone function, column wheel mechanism and Co-Axial escapement. Silicon balance spring on free sprungbalance, twin barrels mounted in series, automatic winding in both directions. Central hour, minute and chronograph seconds hands, small seconds and GMT hands, and 12-hour and 60-minute recorders. Rhodium plated finish with Geneva waves in arabesque.

# WATCH CASE & DIAL

Case: Steel

Case Diameter: 43 mm Between lugs: 21 mm Dial Colour: Grey

## **BRACELET**

Material: Leather strap Strap color: Black

Buckle type: Foldover clasp
Buckle material: Stainless steel

### **FEATURES**

Chronograph, chronometer, date, screw-in crown, small seconds, transparent caseback