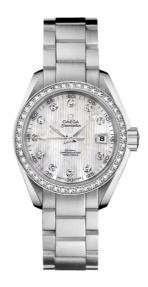

## **SEAMASTER**

AQUA TERRA 150M 30 MM, STEEL ON STEEL

Reference: 231.15.30.20.55.001

# WATCH CASE & DIAL

Case: Steel

Case Diameter: 30 mm Between lugs: 14 mm Dial Colour: White

## **BRACELET**

Material: Steel

#### **FEATURES**

Chronometer, date, diamonds, screw-in crown, transparent caseback