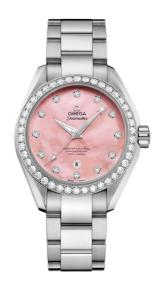

## **SEAMASTER**

AQUA TERRA 150M 34 MM, STEEL ON STEEL

Reference: 231.15.34.20.57.003

# WATCH CASE & DIAL

Case: Steel

Case Diameter: 34 mm Between lugs: 16 mm Lug to lug: 40.00 mm Thickness: 12.6 mm Dial Colour: Pink

Total product weight (Approx.): 107 g

# **BRACELET**

Material: Steel

Type of Clasp: Butterfly clasp

## **FEATURES**

Anti-magnetic, chronometer, date, diamonds, screw-in crown, transparent caseback