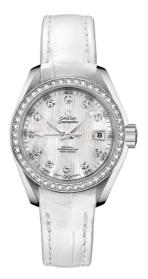

# SEAMASTER

AQUA TERRA 150M 30 MM, STEEL ON LEATHER STRAP Reference: 231.18.30.20.55.001

### WATCH CASE & DIAL

Case: Steel Case Diameter: 30 mm Between lugs: 14 mm Dial Colour: White

## BRACELET

Material: Leather strap Strap color: White Buckle type: Foldover clasp Buckle material: Stainless steel

#### **FEATURES**

Chronometer, date, diamonds, screw-in crown, transparent caseback