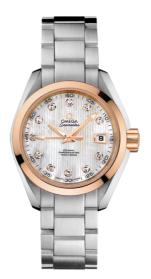

# SEAMASTER

AQUA TERRA 150M 30 MM, STEEL - RED GOLD ON STEEL Reference: 231.20.30.20.55.003

#### MOVEMENT

Calibre: Omega 8520

Self-winding movement with Co-Axial escapement. Free sprung-balance system with silicon balance-spring. Automatic winding in both directions. Rhodium plated finish with exclusive Geneva waves in arabesque. Power reserve: 50 hours

#### CRYSTAL

Domed scratch-resistant sapphire crystal with antireflective treatment on both sides

#### WATER RESISTANCE

15 bar (150 metres / 500 feet)

#### WATCH CASE & DIAL

Case: Steel - red gold Case Diameter: 30 mm Between lugs: 14 mm Lug to lug: 36.00 mm Thickness: 12.4 mm Dial Colour: White Total product weight (Approx.): 100 g

## BRACELET

Material: Steel Type of Clasp: Butterfly clasp

### **FEATURES**

Chronometer, date, diamonds, screw-in crown, transparent caseback