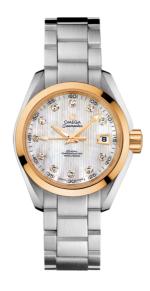

## **SEAMASTER**

AQUA TERRA 150M 30 MM, STEEL - YELLOW GOLD ON STEEL

Reference: 231.20.30.20.55.004

## WATCH CASE & DIAL

Case: Steel - yellow gold Case Diameter: 30 mm Between lugs: 14 mm Lug to lug: 36.00 mm Thickness: 12.4 mm Dial Colour: White

Total product weight (Approx.): 100 g

## **BRACELET**

Material: Steel

Type of Clasp: Butterfly clasp