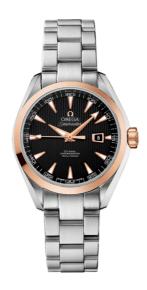

## **SEAMASTER**

AQUA TERRA 150M 34 MM, STEEL - RED GOLD ON STEEL Reference: 231.20.34.20.01.003

## WATCH CASE & DIAL

Case: Steel - red gold Case Diameter: 34 mm Between lugs: 16 mm Lug to lug: 40.00 mm Thickness: 12.5 mm Dial Colour: Black

Total product weight (Approx.): 119 g

## **BRACELET**

Material: Steel

Type of Clasp: Butterfly clasp

## **FEATURES**

Chronometer, date, screw-in crown, transparent

caseback