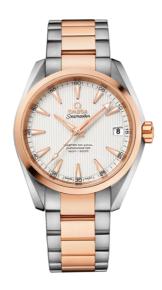

### **SEAMASTER**

AQUA TERRA 150M 38.5 MM, STEEL - RED GOLD ON STEEL - RED GOLD

Reference: 231.20.39.21.02.001

# WATCH CASE & DIAL

Case: Steel - red gold Case Diameter: 38.5 mm Between lugs: 19 mm Dial Colour: Silver

### **BRACELET**

Material: Steel - red gold