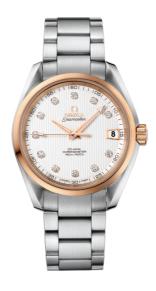

### **SEAMASTER**

AQUA TERRA 150M 38.5 MM, STEEL - RED GOLD ON STEEL

Reference: 231.20.39.21.52.003

# WATCH CASE & DIAL

Case: Steel - red gold
Case Diameter: 38.5 mm
Between lugs: 19 mm
Dial Colour: Silver

### **BRACELET**

Material: Steel

#### **FEATURES**

Chronometer, date, diamonds, screw-in crown, transparent caseback, time zone function