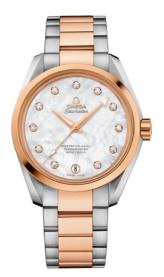

# SEAMASTER

AQUA TERRA 150M 38.5 MM, STEEL - RED GOLD ON STEEL - RED GOLD Reference: 231.20.39.21.55.003

#### WATCH CASE & DIAL

Case: Steel - red gold Case Diameter: 38.5 mm Between lugs: 19 mm Lug to lug: 45.50 mm Thickness: 12.8 mm Dial Colour: White Total product weight (Approx.): 149 g

## BRACELET

Material: Steel - red gold Type of Clasp: Butterfly clasp