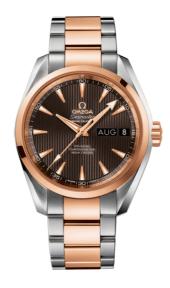

# **SEAMASTER**

AQUA TERRA 150M 38.5 MM, STEEL - RED GOLD ON STEEL - RED GOLD

Reference: 231.20.39.22.06.001

#### MOVEMENT

Calibre: Omega 8601

Self-winding movement with Co-Axial escapement. Annual calendar with instantaneous jump. Silicon balance-spring on free sprung-balance, 2 barrels mounted in series, automatic winding in both directions. Rhodium plated finish with exclusive Geneva waves in arabesque.

### WATCH CASE & DIAL

Case: Steel - red gold Case Diameter: 38.5 mm Between lugs: 19 mm Dial Colour: Grey

### **BRACELET**

Material: Steel - red gold

#### **FEATURES**

Annual calendar, chronometer, date, screw-in crown, transparent caseback