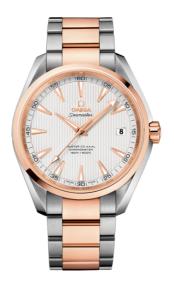

# SEAMASTER

AQUA TERRA 150M 41.5 MM, STEEL - RED GOLD ON STEEL - RED GOLD Reference: 231.20.42.21.02.001

### WATCH CASE & DIAL

Case: Steel – red gold Case Diameter: 41.5 mm Between lugs: 20 mm Dial Colour: Silver

## BRACELET

Material: Steel - red gold

#### **FEATURES**

Anti-magnetic, chronometer, date, screw-in crown, transparent caseback