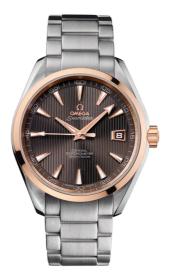

# SEAMASTER

AQUA TERRA 150M 41.5 MM, STEEL - RED GOLD ON STEEL Reference: 231.20.42.21.06.002

### WATCH CASE & DIAL

Case: Steel – red gold Case Diameter: 41.5 mm Between lugs: 20 mm Dial Colour: Grey