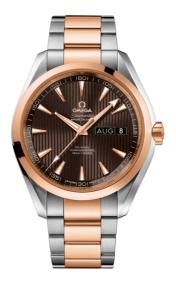

## SEAMASTER

AQUA TERRA 150M 43 MM, STEEL - RED GOLD ON STEEL - RED GOLD Reference: 231.20.43.22.06.002

#### MOVEMENT

Calibre: Omega 8601

Self-winding movement with Co-Axial escapement. Annual calendar with instantaneous jump. Silicon balancespring on free sprung-balance, 2 barrels mounted in series, automatic winding in both directions. Rhodium plated finish with exclusive Geneva waves in arabesque.

#### WATCH CASE & DIAL

Case: Steel – red gold Case Diameter: 43 mm Between lugs: 21 mm Dial Colour: Grey

## BRACELET

Material: Steel - red gold

## FEATURES

Annual calendar, chronometer, date, screw-in crown, transparent caseback