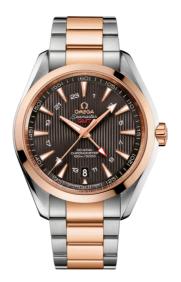

# SEAMASTER

AQUA TERRA 150M 43 MM, STEEL - RED GOLD ON STEEL - RED GOLD Reference: 231.20.43.22.06.003

### WATCH CASE & DIAL

Case: Steel – red gold Case Diameter: 43 mm Between lugs: 21 mm Dial Colour: Grey

### BRACELET

Material: Steel - red gold