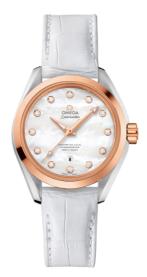

# SEAMASTER

AQUA TERRA 150M 34 MM, STEEL - SEDNA™ GOLD ON LEATHER STRAP Reference: 231.23.34.20.55.001

### WATCH CASE & DIAL

Case: Steel - Sedna™ gold Case Diameter: 34 mm Between lugs: 16 mm Lug to lug: 40.00 mm Thickness: 12.5 mm Dial Colour: White Total product weight (Approx.): 63 g

## STRAP

Strap type: Leather strap Strap color: White Strap surface: Alligator leather Strap underside: Non-grained calf leather Buckle type: Foldover clasp Buckle material: Stainless steel