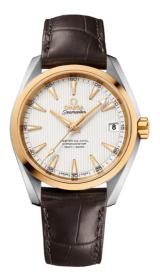

# SEAMASTER

AQUA TERRA 150M 38.5 MM, STEEL - YELLOW GOLD ON LEATHER STRAP Reference: 231.23.39.21.02.002

### WATCH CASE & DIAL

Case: Steel – yellow gold Case Diameter: 38.5 mm Between lugs: 19 mm Dial Colour: Silver

# BRACELET

Material: Leather strap Strap color: Brown Buckle type: Foldover clasp Buckle material: Stainless steel