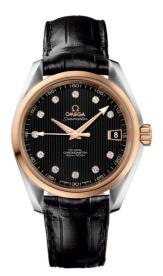

# SEAMASTER

AQUA TERRA 150M 38.5 MM, STEEL - RED GOLD ON LEATHER STRAP Reference: 231.23.39.21.51.001

### WATCH CASE & DIAL

Case: Steel - red gold Case Diameter: 38.5 mm Between lugs: 19 mm Lug to lug: 45.50 mm Thickness: 12.8 mm Dial Colour: Black Total product weight (Approx.): 87 g

## STRAP

Strap type: Leather strap Strap color: Black Strap surface: Alligator leather Strap underside: Non-grained calf leather Buckle type: Foldover clasp Buckle material: Stainless steel